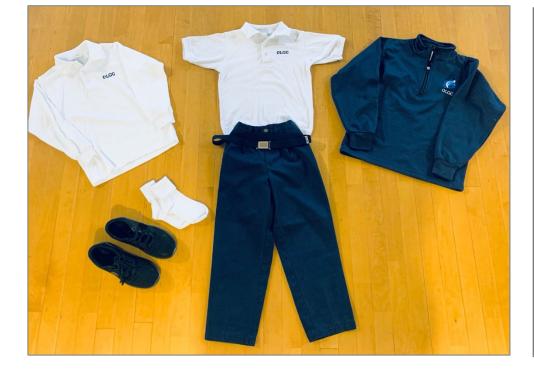

## Middle School Boys – Winter

Gray pants and belt

OLGC white polo shirt (long or short sleeve)

OLGC navy quarter-zip fleece

Navy, black, or white socks covering the ankles (no footies)

Middle School Boys – Summer Summer uniform is optional

Navy shorts and belt

OLGC white polo shirt (long or short sleeve)

Optional: OLGC navy quarter-zip fleece over polo

Navy kilt or skort (hemmed no shorter than 2' above the center of the knee)

OLGC white polo (long or short sleeve)