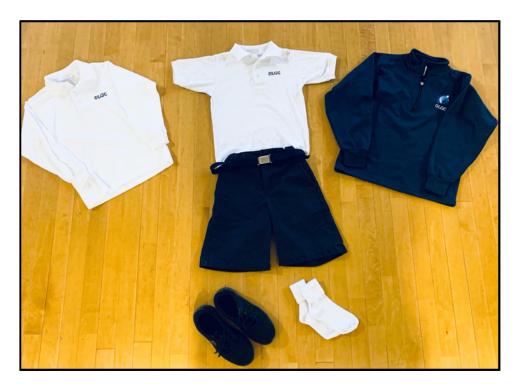

OR

Navy pants and belt

OLGC white polo (long or short sleeve)

OLGC navy quarter-zip fleece (Fleece over polo is optional during summer uniform dates)

Navy pants and belt

OLGC white polo (long or short sleeve)

OLGC navy quarter-zip fleece

Navy, black, or white socks covering the ankles (no footies)

K-5 Boys – Summer Summer uniform is optional

Navy shorts and belt

OLGC white polo (long or short sleeve)

Optional: OLGC navy quarter-zip fleece over polo