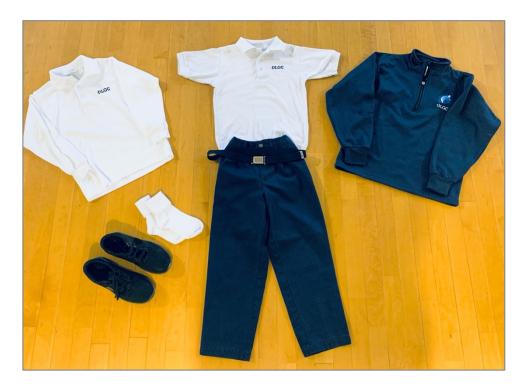

OR

Navy pants and belt

OLGC white polo (long or short sleeve)

OLGC navy quarter-zip fleece (Fleece over polo is optional during summer uniform dates)

Navy pants and belt

OLGC white polo (long or short sleeve)

OLGC navy quarter-zip fleece

Navy, black, or white socks covering the ankles (no footies)

K-5 Boys – Summer Summer uniform is optional

Navy shorts and belt

OLGC white polo (long or short sleeve)

Optional: OLGC navy quarter-zip fleece over polo