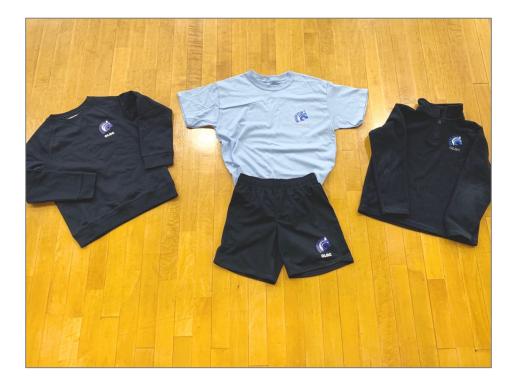

PE Uniform K-8 Boys & Girls – Summer

OLGC navy mesh shorts

OLGC light blue t-shirt

Optional: OLGC navy quarter-zip fleece or OLGC navy sweatshirt over t-shirt

Navy, black, white, or OLGC spirit wear socks covering the ankles (no footies)