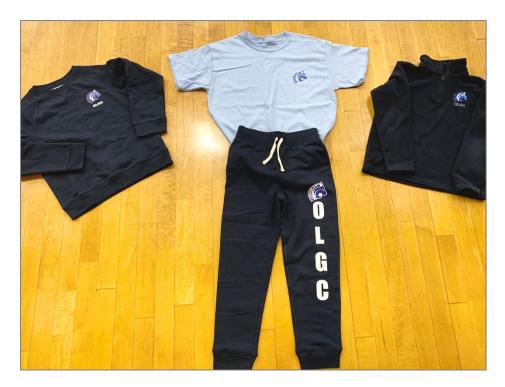

OLGC navy sweatpants

OLGC light blue t-shirt

OLGC navy sweatshirt or OLGC quarter-zip fleece

Navy, black, white, or OLGC spirit wear socks covering the ankles (no footies)

Sneakers – Any color/brand, must have non-marking soles. No heelies.

Sneakers – Any color/brand, must have non-marking soles. No heelies.

 OLGC navy sweatpants
OLGC light blue t-shirt
OLGC navy sweatshirt or OLGC fleece
Sneakers – Any color/brand, must have non-marking soles.