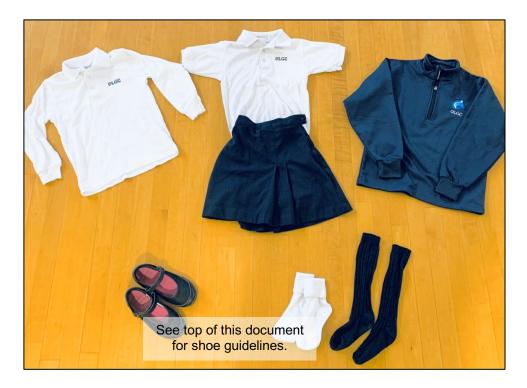

OLGC plaid jumper with white peter pan collar blouse (long or short sleeve)

OLGC navy quarter-zip fleece

Navy, black, or white socks covering the ankles (no footies) OR navy tights OR navy knee socks

Suggested: navy or black "cartwheel shorts" worn under jumper

### K-5 Girls – Summer Summer uniform is optional

OLGC plaid jumper with white peter pan collar blouse (long or short sleeve)

Optional: OLGC navy quarter-zip fleece

Navy, black, or white socks covering the ankles (no footies) OR navy tights OR navy knee socks

Suggested: navy or black "cartwheel shorts" worn under jumper

OR

Navy shorts and belt

OLGC white polo (long or short sleeve)

Optional: OLGC navy quarter-zip fleece over polo

Navy, black, or white socks covering the ankles (no footies) OR navy knee socks