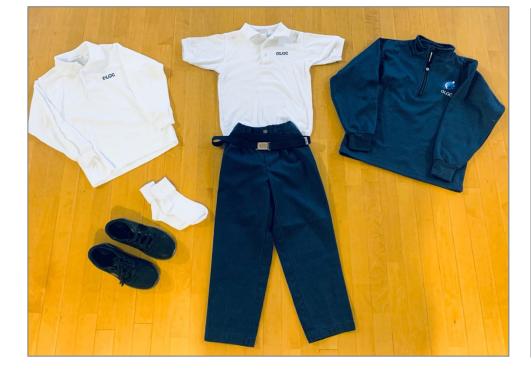

OR

Navy pants and belt

OLGC white polo (long or short sleeve)

OLGC navy quarter-zip fleece over polo