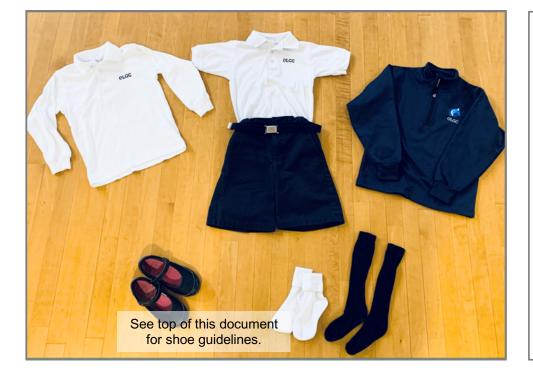

Navy shorts and belt

OLGC white polo shirt (long or short sleeve)

Optional: OLGC navy quarter-zip fleece over polo

Navy kilt or skort (hemmed no shorter than 2' above the center of the knee)

OLGC white polo (long or short sleeve)

OLGC navy quarter-zip fleece (Fleece over polo is optional during summer uniform dates)

Navy, black, or white socks covering the ankles (no footies) OR navy knee socks OR navy tights

Suggested: navy or black "cartwheel shorts" to be worn under kilt