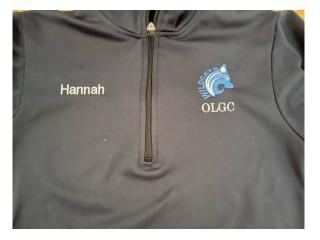

# OLGC School ¼ Zip Pullover Personalization (optional)

# **Guidelines:**

Placement - right chest (opposite Wildcats logo). Centered top to bottom in relation to Wildcats logo. White thread.

.5" in height, sans-serif block font

First name OR last name.

Title case (first letter capitalized, the rest lowercase)

Sample picture:

You may use any embroidery company that you prefer.

Contact info for two OLGC community members who can personalize the 1/4 zips and have experience doing so: