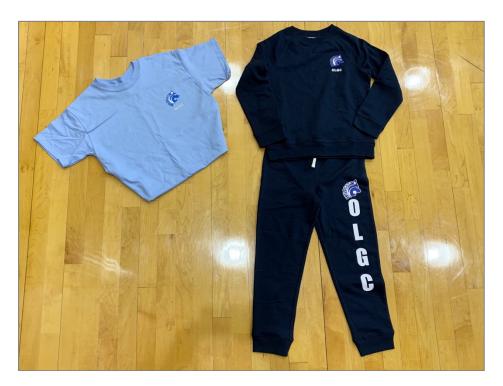

OLGC navy sweatpants

OLGC light blue t-shirt

OLGC navy sweatshirt or OLGC quarter-zip fleece

Navy, black, white, or OLGC spirit wear socks covering the ankles (no footies)

Sneakers – Any color/brand, must have non-marking soles. No heelies.

Sneakers – Any color/brand, must have non-marking soles. No heelies.

 OLGC navy sweatpants
OLGC light blue t-shirt
OLGC navy sweatshirt or OLGC fleece
Sneakers – Any color/brand, must have non-marking soles.