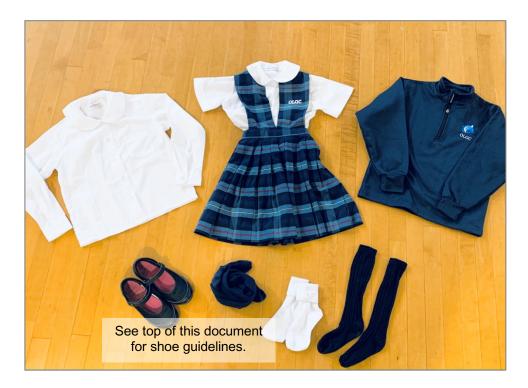

OLGC plaid jumper with white peter pan collar blouse (long or short sleeve)

OLGC navy quarter-zip fleece

Navy, black, or white socks covering the ankles (no footies) OR navy tights OR navy knee socks

Suggested: navy or black "cartwheel shorts" worn under jumper

### K-5 Girls – Summer Summer uniform is optional

OLGC plaid jumper with white peter pan collar blouse (long or short sleeve)

Optional: OLGC navy quarter-zip fleece

Navy, black, or white socks covering the ankles (no footies) OR navy tights OR navy knee socks

Suggested: navy or black "cartwheel shorts" worn under jumper

OR

Navy shorts and belt

OLGC white polo (long or short sleeve)

Optional: OLGC navy quarter-zip fleece over polo

Navy, black, or white socks covering the ankles (no footies) OR navy knee socks