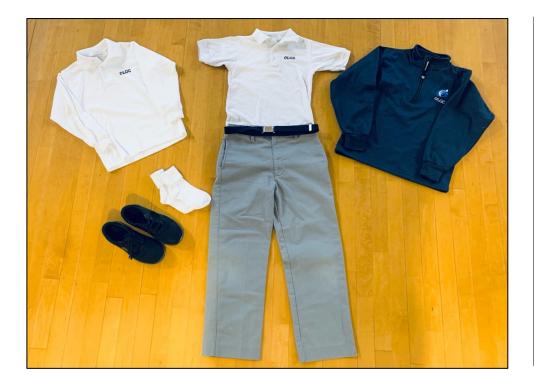

## Middle School Boys – Winter

Gray pants and belt

OLGC white polo shirt (long or short sleeve)

OLGC navy quarter-zip fleece

Navy, black, or white socks covering the ankles (no footies)

Middle School Boys – Summer Summer uniform is optional

Navy shorts and belt

OLGC white polo shirt (long or short sleeve)

Optional: OLGC navy quarter-zip fleece over polo

Navy kilt or skort (hemmed no shorter than 2' above the center of the knee)

OLGC white polo (long or short sleeve)