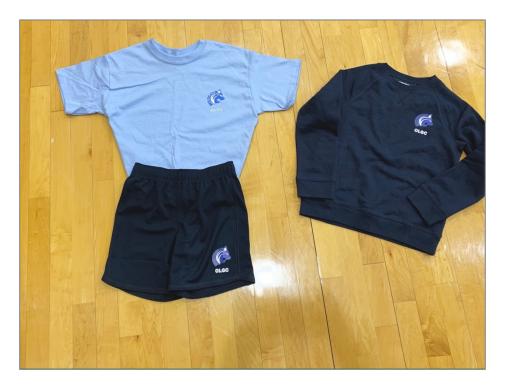

#### PE Girls/Boys, Grades K - 8

| Winter:            | OLGC logo navy sweatpants & OLGC logo navy sweatshirt or OLGC logo quarter-zip pullover & |
|--------------------|-------------------------------------------------------------------------------------------|
|                    | OLGC logo light blue t-shirt**                                                            |
| Summer: (optional) | OLGC navy mesh shorts & OLGC logo light blue t-shirt**                                    |
| Socks, Year-Round: | Navy, black, white or OLGC spirit wear socks covering the ankles (no footies)             |
| Shoes, Year-Round: | Sneakers – Any color/brand, must have non-marking soles, no heelies, no skater shoes      |

PE Uniform K-8 Boys & Girls – Summer

OLGC navy mesh shorts

OLGC light blue t-shirt

Optional: OLGC navy quarter-zip fleece or OLGC navy sweatshirt over t-shirt

Navy, black, white, or OLGC spirit wear socks covering the ankles (no footies)