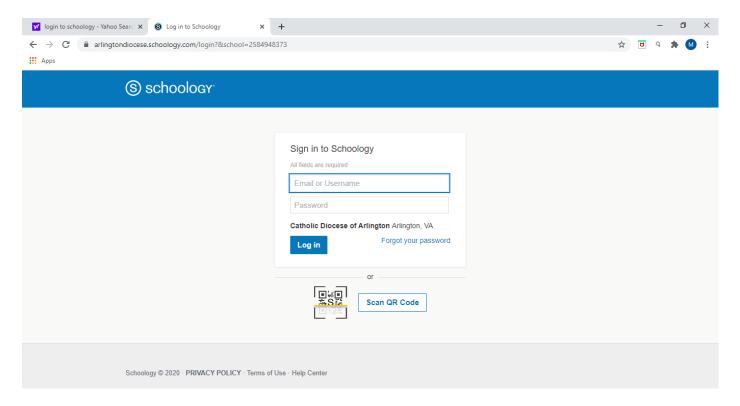

## Student Username Login

- 1. Go to <a href="https://arlingtondiocese.schoology.com/">https://arlingtondiocese.schoology.com/</a>
- 2. Enter your Username and Password from the paper provided in your child's manila envelope.
- 3. Click Log in.