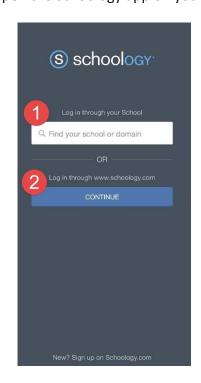

## Log in to the Schoology Mobile App

To log in with your existing account, open the Schoology app on your mobile device:

- **Step 1** Tap **Find your school or domain** to log in through your school or district. If you choose this option, skip to Step 3.
- **Step 2** To **Find your school or domain**, use the keyboard to enter the name of your school or organization. As you type, matching choices populate in the list. Please make sure to choose the correct Our Lady of Good Counsel School in Vienna, VA.
- **Step 3** Tap the name of your school or organization when it displays.