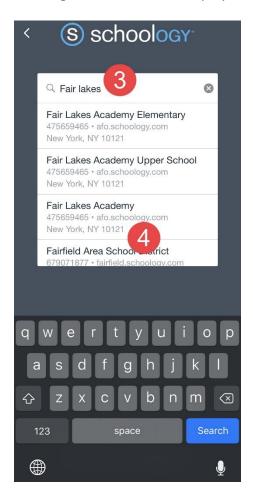

## Log in to the Schoology Mobile App

To log in with your existing account, open the Schoology app on your mobile device:

- **Step 1** Tap **Find your school or domain** to log in through your school or district. If you choose this option, skip to Step 3.
- **Step 2** To **Find your school or domain**, use the keyboard to enter the name of your school or organization. As you type, matching choices populate in the list. Please make sure to choose the correct Our Lady of Good Counsel School in Vienna, VA.
- **Step 3** Tap the name of your school or organization when it displays.

- **Step 4** Enter the Username or Email Address associated with your account.
- **Step 5** Enter the password for your account.
- **Step 6** Tap **Log In** to complete.